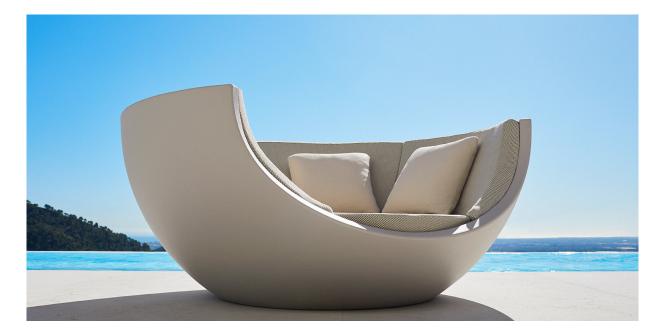

# Half Moon daybed

Half MoonDaybed Collection, The main characteristic is its circular shape and the rotating system on which its base rests, which allows the piece to rotate on its own axis.

## Ambients

www.rotolex.com

Amman-Jordaninfo@rotolex.com