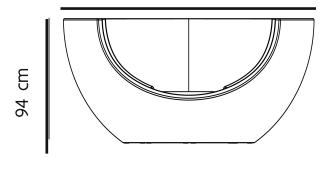

# Half Moon daybed

Half MoonDaybed Collection, The main characteristic is its circular shape and the rotating system on which its base rests, which allows the piece to rotate on its own axis.

# Description

Made of %100 polyethylene materials Environmentally friendly the product is suitable for indoor and outdoor use Available in different finishes

Weight: 90 Kg

200 cm

www.rotolex.com

Amman-Jordan
 info@rotolex.com