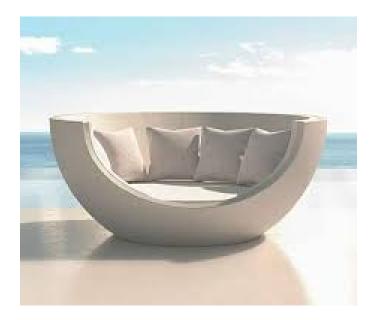

# Half Moon daybed

Half MoonDaybed Collection, The main characteristic is its circular shape and the rotating system on which its base rests, which allows the piece to rotate on its own axis.

# Description

Made of %100 polyethylene materials Environmentally friendly the product is suitable for indoor and outdoor use Available in different finishes

Weight: 90 Kg

200 cm

www.rotolex.com

Amman-Jordan
 info@rotolex.com